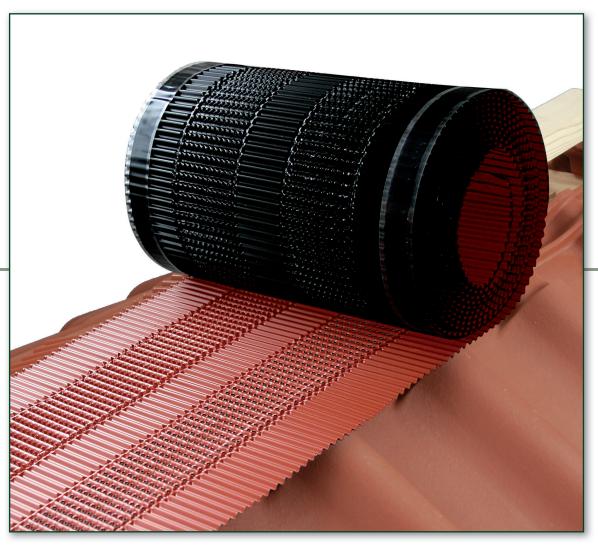

## CASA-ALU

Full metal roll with very good ventilation properties

- Environmentally friendly solid aluminum metal
- Ventilation cross-section 200cm²/m according to DIN 4108 Part 3
- Butyl adhesive application approx. 80 grams using the butyl liquid process for the best adhesion and tightness
- Easy to process

## "Casa-Alu" ridge and hip ventilation

| Material                   | colour coated aluminium                           |
|----------------------------|---------------------------------------------------|
| Material thickness         | 0.15mm                                            |
| Butyl coating              | approx. 80g/m                                     |
| Roll width*                | 280mm, 300mm, 320mm, 390mm                        |
| Roll length                | 5.00m                                             |
| Air permeability           | approx. 200cm²/m Ø complies with DIN 4108, part 3 |
| Processing temperature     | +5°C to approc. +35°C                             |
| Colours supplied           | brik red, brown, black                            |
| Delivery forms / packaging | 4 rolls x 5m = 20m per box                        |
|                            | from 280mm to 320mm width = 600m per pallet       |
|                            | 390mm width = 400m per pallet                     |

<sup>\*</sup> The 280mm, 300mm and 320mm width are particularly suited for the laying of normally profiled tile and concrete roof coverings. The 390mm wide product is specifically suited for the laying of heavily profiled roof coverings and ridge flashings.